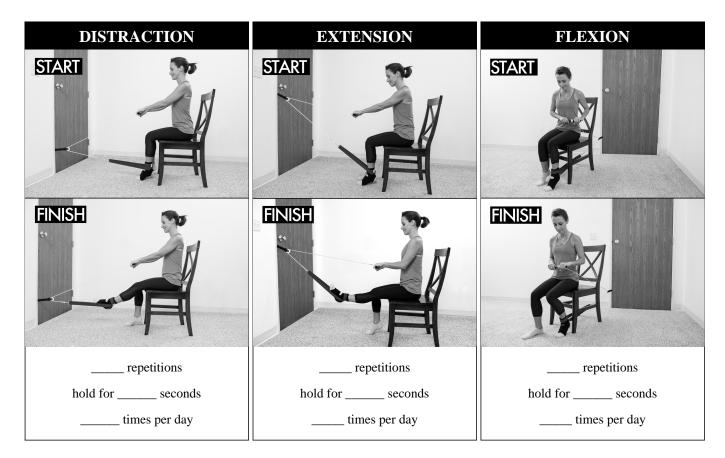

## Exercise Prescription for \_\_\_\_\_



## **Patient Tracker**

Keep track of your exercises on this sheet or online at kneepulley.com.

| Date | Time | Distraction | Extension<br>(reps) | Flexion<br>(reps) | Notes |
|------|------|-------------|---------------------|-------------------|-------|
|      |      |             |                     |                   |       |
|      |      |             |                     |                   |       |
|      |      |             |                     |                   |       |
|      |      |             |                     |                   |       |
|      |      |             |                     |                   |       |
|      |      |             |                     |                   |       |
|      |      |             |                     |